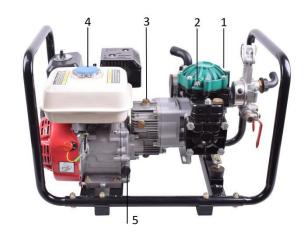

## Instructions Before Use

- 1- Fill in engine oil (SAE 30) for the pump until half level of the oil cup.
- 2- Check the inflation pressure of the accumulator. If it is low, inflate to 0.5-0.6MPa.
- 3- Fill in gear oil (SAE 90, about 0.3kg) for the gear box .
- 4- Fill in gasoline.
- 5- Fill in 4-stroke engine oil (SAE 10W-30 is recommended for general use).

## Note:

- 1. After initial 50 working hours, change the engine oil in the pump and the gear oil in the gear box. Then change them in every 300-500 working hours.
- 2. Check the inflation pressure of accumulator in every 50 working hours.
- 3. For other detailed information, please read the manuals of gasoline engine and pump.